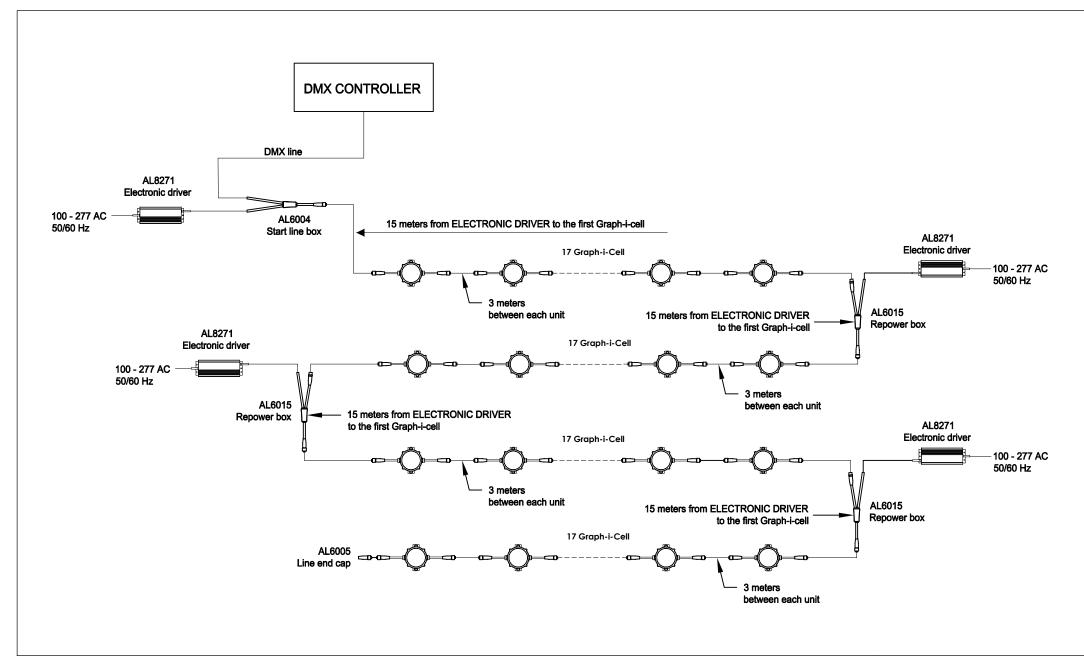

http://www.griven.com

| Revision:                                                              | DIMENSIONS ARE IN MILLIMETERS [BRACKETED DIMENSIONS ARE IN INCHES] |              |
|------------------------------------------------------------------------|--------------------------------------------------------------------|--------------|
| Code:                                                                  | Scale: 1:5                                                         | SHEET 1 OF 1 |
| Description: EXAMPLE OF CONFIGURATION WITH SELFADDRESSING GRAPH-I-CELL |                                                                    |              |