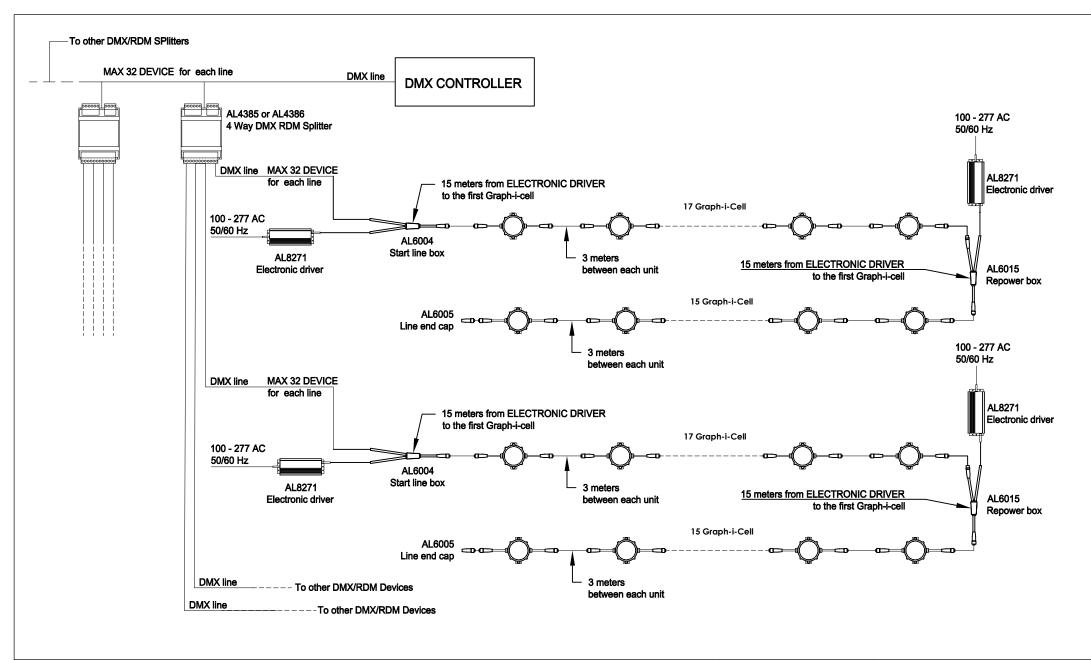

| Description: EXAMPLE OF CONFIGURATION WITH DMX-RDM GRAPH-I-CELL |                                                                    |              |  |
|-----------------------------------------------------------------|--------------------------------------------------------------------|--------------|--|
| Code:                                                           | Scale: 1:5                                                         | SHEET 1 OF 1 |  |
| Revision:                                                       | DIMENSIONS ARE IN MILLIMETERS [BRACKETED DIMENSIONS ARE IN INCHES] |              |  |